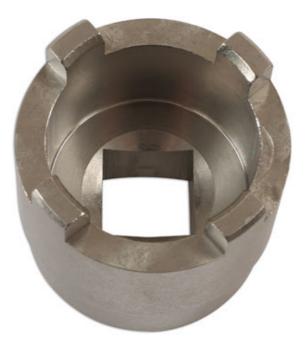

## Suspension Castle Nut Socket 37mm - Kawasaki

Four toothed castle nut socket for Kawasaki swinging arms, which allows for loosening and tightening of the swing arm nut.

## Additional Information

Application: Kawasaki ZX6RR/6R (2003 - 2004), Z750 (2004 - 2010), Z750S (2005 - 2006), Z1000 (2007 - 2008), ZZR1200 (2002 - 2003).

LASER Kamasa Gunson Connect

- 1/2" Drive.
- Dimensions: external 37mm; internal 28.5mm, teeth: 6.5mm x 5mm.
- Manufactured from medium carbon steel /heat treated and chrome plated.