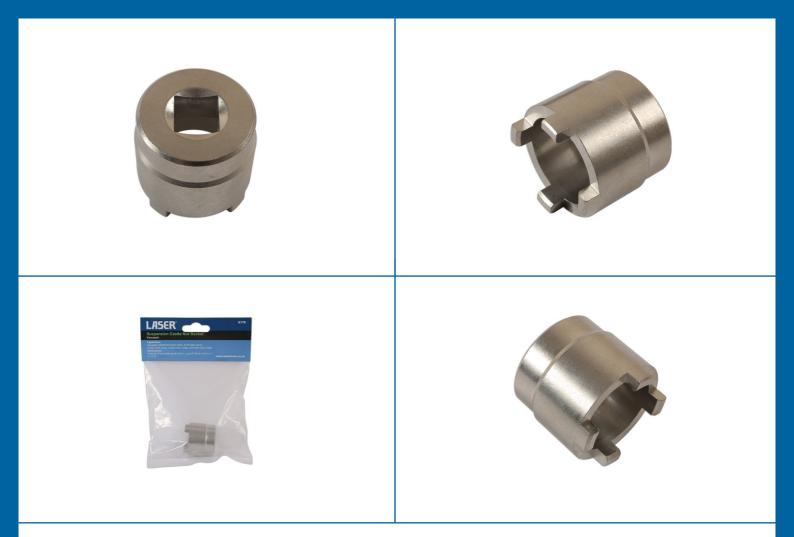

## Suspension Castle Nut Socket 37mm - Kawasaki

Four toothed castle nut socket for Kawasaki swinging arms, which allows for loosening and tightening of the swing arm nut.

## Additional Information

Application: Kawasaki ZX6RR/6R (2003 - 2004), Z750 (2004 - 2010), Z750S (2005 - 2006), Z1000 (2007 - 2008), ZZR1200 (2002 - 2003).

LASER Kamasa Gunson Connect

- 1/2" Drive.
- Dimensions: external 37mm; internal 28.5mm, teeth: 6.5mm x 5mm.
- Manufactured from medium carbon steel /heat treated and chrome plated.